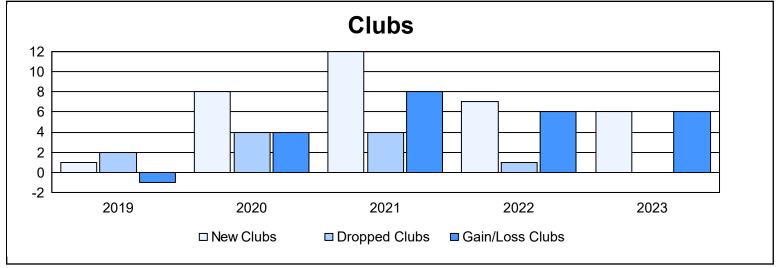

District R 3 As of June 2023 Cumulative

| Year      | New<br>Clubs | Dropped<br>Clubs | Gain/<br>Loss<br>Clubs | New<br>Members | Charter<br>Members | Reinstate<br>Members | Transfer<br>Members | Total<br>Member<br>Added | Total<br>Members<br>Dropped | Gain/<br>Loss<br>Members |
|-----------|--------------|------------------|------------------------|----------------|--------------------|----------------------|---------------------|--------------------------|-----------------------------|--------------------------|
| 2018-2019 | 1            | 2                | -1                     | 33             | 24                 | 3                    | 0                   | 60                       | 214                         | -154                     |
| 2019-2020 | 8            | 4                | 4                      | 65             | 153                | 7                    | 1                   | 226                      | 163                         | 63                       |
| 2020-2021 | 12           | 4                | 8                      | 115            | 174                | 1                    | 9                   | 299                      | 222                         | 77                       |
| 2021-2022 | 7            | 1                | 6                      | 172            | 161                | 11                   | 0                   | 344                      | 189                         | 155                      |
| 2022-2023 | 6            | 0                | 6                      | 79             | 132                | 4                    | 0                   | 215                      | 123                         | 92                       |
| Average   | 7            | 2                | 5                      | 93             | 129                | 5                    | 2                   | 229                      | 182                         | 47                       |